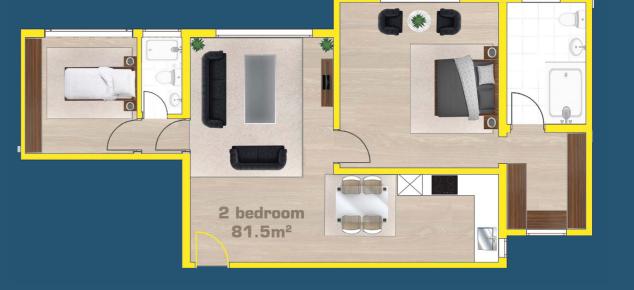

eptional places
seeking specific
purposes of life.











# **Luxurious Living**

With a mix of contemporary and Arabic architecture, the interior designs feature granite and quartz countertops, laminate flooring and ergonomic kitchen layouts to create the grand experience of opulent living.







Large open kitchens fully fitted with stainless steel cookers, ovens and hoods that make your cooking at Minah Heights the perfect place to prepare that favorite meal and dine in.



## FLOOR PLAN



# 3 BEDROOM

227.6 m<sup>2</sup> 2450 ft<sup>2</sup>



### **ROOM PLAN**



# **STUDIO**

31.5 m<sup>2</sup> 339 ft<sup>2</sup>



# 1 BEDROOM

*1A*57.0 m<sup>2</sup>
613 ft<sup>2</sup>

# 1 BEDROOM 1B 57.5 m<sup>2</sup> 618 ft<sup>2</sup>



# 2 BEDROOM

81.5 m<sup>2</sup> 876 ft<sup>2</sup>



### BUILDING

Developer: Samad Resources LTD Location: Prof. Saitoti Avenue, Westlands

### **Amenities:**

- · Standby Generator
- · Borehole
- Two elevators
- · Gym
- Swimming pool
- · Children play area
- · Rooftop lounge
- · Electric fencing on top of the perimeter wall
- · Intercom between gatehouse and apartments
- Centralized TV and centralized DSTV/Arab set (Subscription to pay)

### Features:

- · Quartz stone worktops & backsplash
- · Embedded LED strip on kitchen cabinets
- · Porcelain floor & wall tiling
- · Ergonomic kitchen layouts
- · Double glazed UPVC windows
- Under sink heaters
- · Smart home ready System
- · Laminated floor in the bedrooms
- · Stylish switches and sockets
- · Stainless steel kitchen appliances
- · Provision for high speed broadband





Suite 6, 4th F