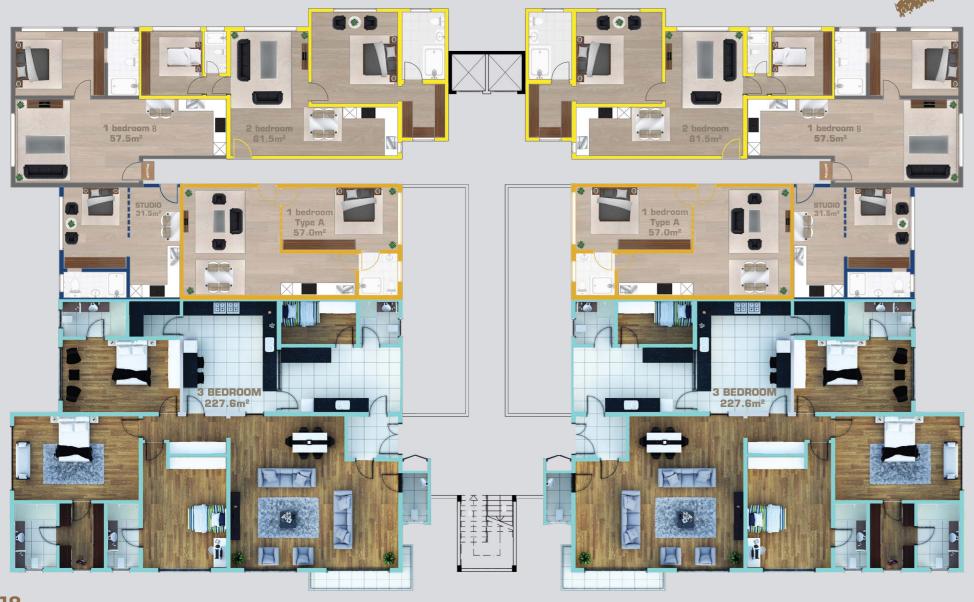

## FLOOR PLAN

# 3 BEDROOM

227.6 m<sup>2</sup> 2450 ft<sup>2</sup>

### **ROOM PLAN**

# **STUDIO**

31.5 m<sup>2</sup> 339 ft<sup>2</sup>

# 1 BEDROOM

*1A*57.0 m<sup>2</sup>
613 ft<sup>2</sup>

# 1 BEDROOM 1B 57.5 m<sup>2</sup> 618 ft<sup>2</sup>

# 2 BEDROOM

81.5 m<sup>2</sup> 876 ft<sup>2</sup>