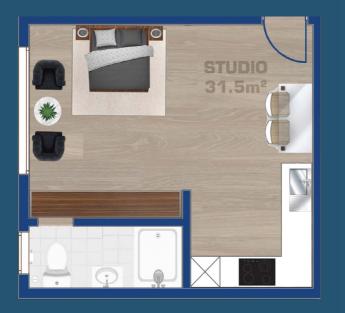

ions Minah heights as a great investment with exceptional potentials for rental growth and capital gains.





We develop
quality spaces of
living specifically
engineered for the
interaction of world
– class people in
exceptional places
seeking specific
purposes of life.











# **Luxurious Living**

With a mix of contemporary and Arabic architecture, the interior designs feature granite and quartz countertops, laminate flooring and ergonomic kitchen layouts to create the grand experience of opulent living.







Large open kitchens fully fitted with stainless steel cookers, ovens and hoods that make your cooking at Minah Heights the perfect place to prepare that favorite meal and dine in.



## FLOOR PLAN



# 3 BEDROOM

227.6 m<sup>2</sup> 2450 ft<sup>2</sup>



### **ROOM PLAN**



# **STUDIO**

31.5 m<sup>2</sup> 339 ft<sup>2</sup>



# 1 BEDROOM

*1A*57.0 m<sup>2</sup>
613 ft<sup>2</sup>

# 1 BEDROOM 1B 57.5 m<sup>2</sup> 618 ft<sup>2</sup>



# 2 BEDROOM

81.5 m<sup>2</sup> 876 ft<sup>2</sup>



### BUILDING

Developer: Samad Resources LTD Location: Prof. Saitoti Avenue, Westlands

### **Amenities:**

- · Standby Generator
- · Borehole
- Two elevators
- · Gym
- Swimming pool
- · Children play area
- · Rooftop lounge
- · Electric fencing on top of the perimeter wall
- · Intercom between gatehouse and apartments
- Centralized TV and centralized DSTV/Arab set (Subscription to pay)

### Features:

- · Quartz stone worktops & backsplash
- · Embedded LED strip on kitchen cabinets
- · Porcelain floor & wall tiling
- · Ergonomic kitchen layouts
- · Double glazed UPVC wi