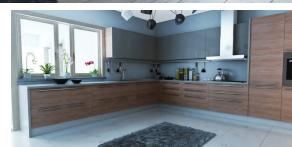

Large open kitchens fully fitted with stainless steel cookers, ovens and hoods that make your cooking at Minah Heights the perfect place to prepare that favorite meal and dine in.

### Features:

- · Quartz stone worktops & backsplash
- · Embedded LED strip on kitchen cabinets
- · Porcelain floor & wall tiling
- · Ergonomic kitchen layouts
- · Double glazed UPVC windows
- Under sink heaters
- · Smart home ready System
- · Laminated floor in the bedrooms
- · Stylish switches and sockets
- · Stainless steel kitchen appliances
- · Provision for high speed broadband