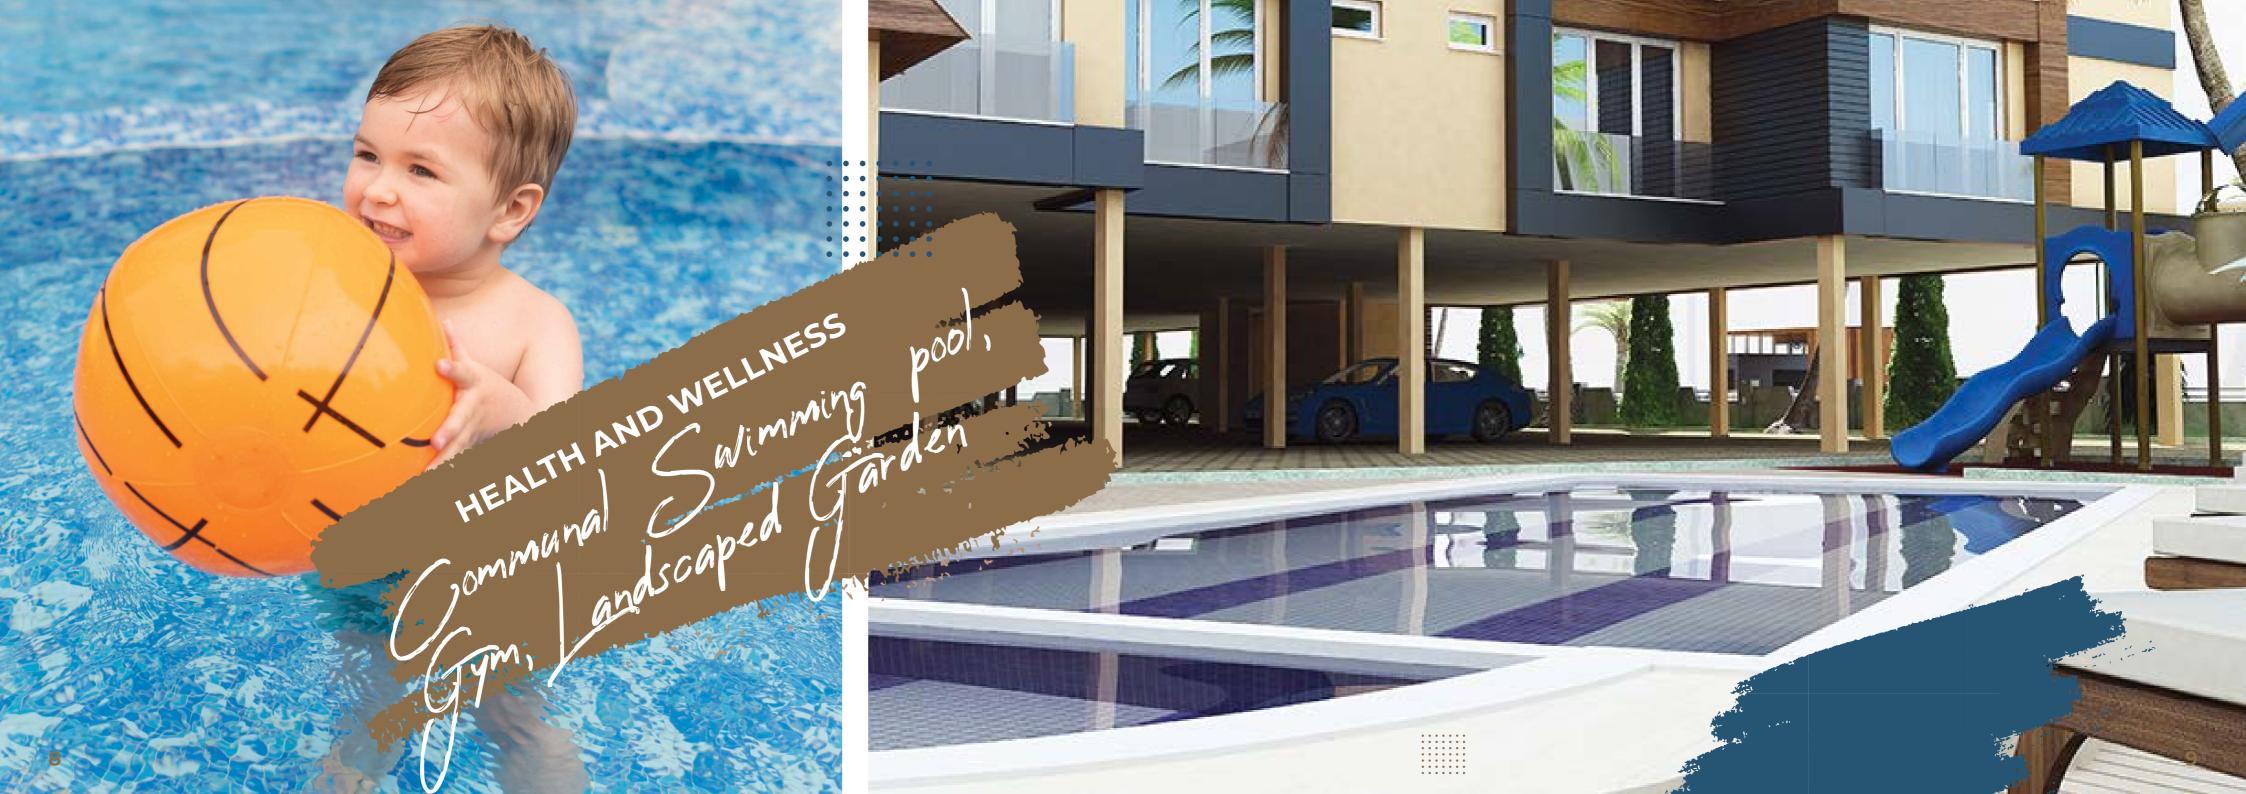

### **Amenities:**

- · Standby Generator
- · Borehole
- Two elevators
- · Gym
- Swimming pool
- · Children play area
- · Rooftop lounge
- · Electric fencing on top of the perimeter wall
- · Intercom between gatehouse and apartments
- Centralized TV and centralized DSTV/Arab set (Subscription to pay)