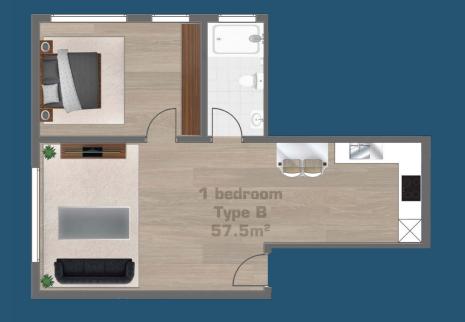

red for the
interaction of world
– class people in
exceptional places
seeking specific
purposes of life.











# **Luxurious Living**

With a mix of contemporary and Arabic architecture, the interior designs feature granite and quartz countertops, laminate flooring and ergonomic kitchen layouts to create the grand experience of opulent living.







Large open kitchens fully fitted with stainless steel cookers, ovens and hoods that make your cooking at Minah Heights the perfect place to prepare that favorite meal and dine in.



## FLOOR PLAN



# 3 BEDROOM

227.6 m<sup>2</sup> 2450 ft<sup>2</sup>



### **ROOM PLAN**



# **STUDIO**

31.5 m<sup>2</sup> 339 ft<sup>2</sup>



# 1 BEDROOM

*1A*57.0 m<sup>2</sup>
613 ft<sup>2</sup>

# 1 BEDROOM 1B 57.5 m<sup>2</sup> 618 ft<sup>2</sup>



# 2 BEDROOM

81.5 m<sup>2</sup> 876 ft<sup>2</sup>



### BUILDING

Developer: Samad Resources LTD Location: Prof. Saitoti Avenue, Westlands

### **Amenities:**

- · Standby Generator
- · Borehole
- Two elevators
- · Gym
- Swimming pool
- · Children play area
- · Rooftop lounge
- · Electric fencing on top of the perimeter wall
- · Intercom between gatehouse and apartments
- Centralized TV and centralized DSTV/Arab set (Subscription to pay)

### Features:

- · Quartz stone worktops & backsplash
- · Embedded LED strip on kitchen cabinets
- · Porcelain floor & wall tiling
- · Ergonomic kitchen layouts
- · Double glazed UPVC windows
- Under sink heaters
- · Smart home ready System
- · Laminated floor in the bedrooms
- · Stylish switches and sockets
- · Stainless steel kitchen appliances
- ·