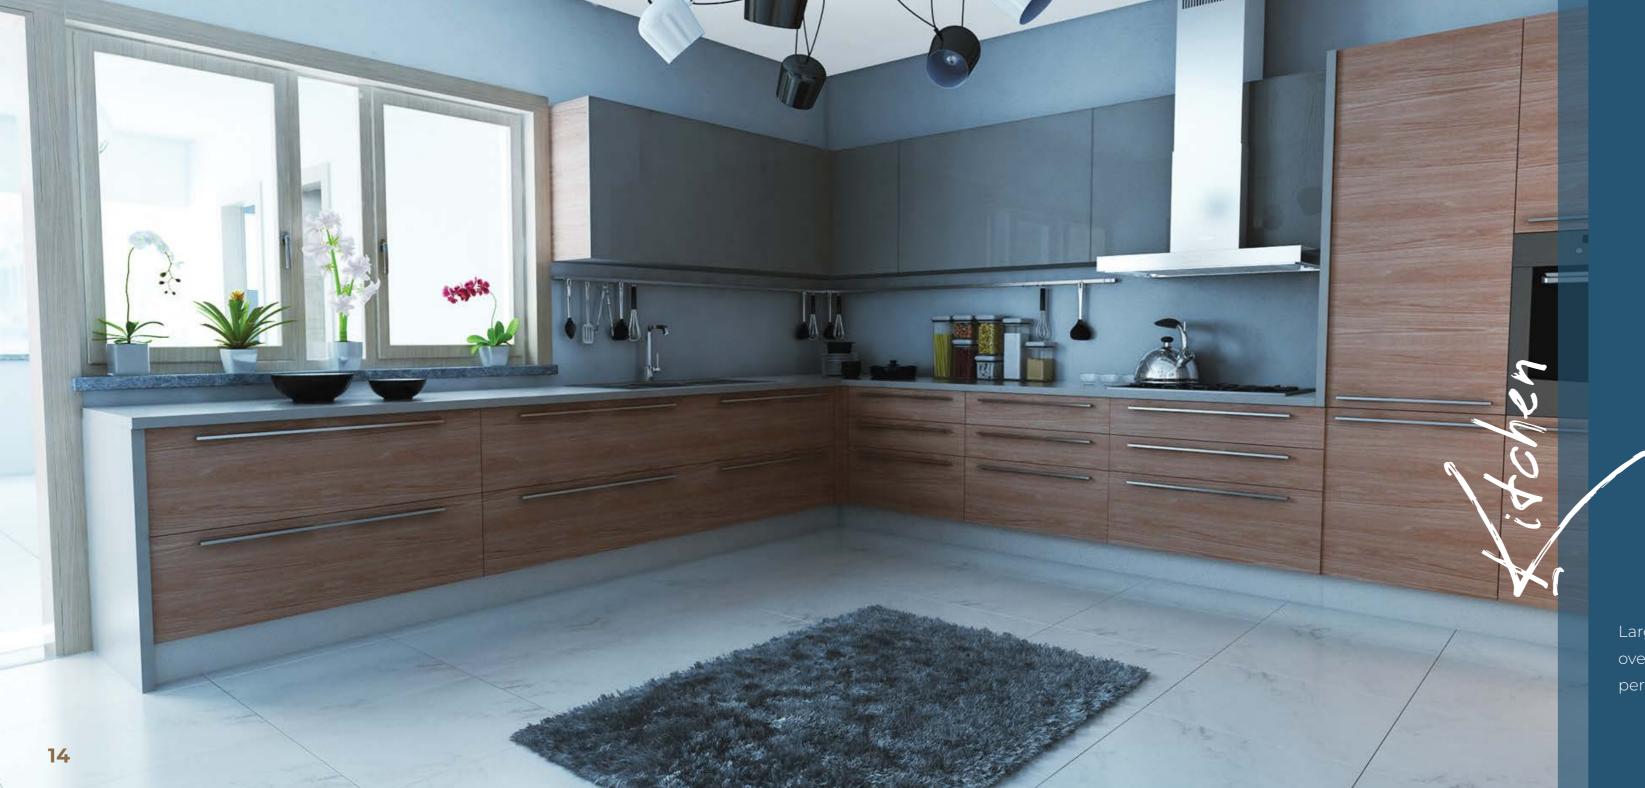

# **Luxurious Living**

With a mix of contemporary and Arabic architecture, the interior designs feature granite and quartz countertops, laminate flooring and ergonomic kitchen layouts to create the grand experience of opulent living.

Large open kitchens fully fitted with stainless steel cookers, ovens and hoods that make your cooking at Minah Heights the perfect place to prepare that favorite meal and dine in.