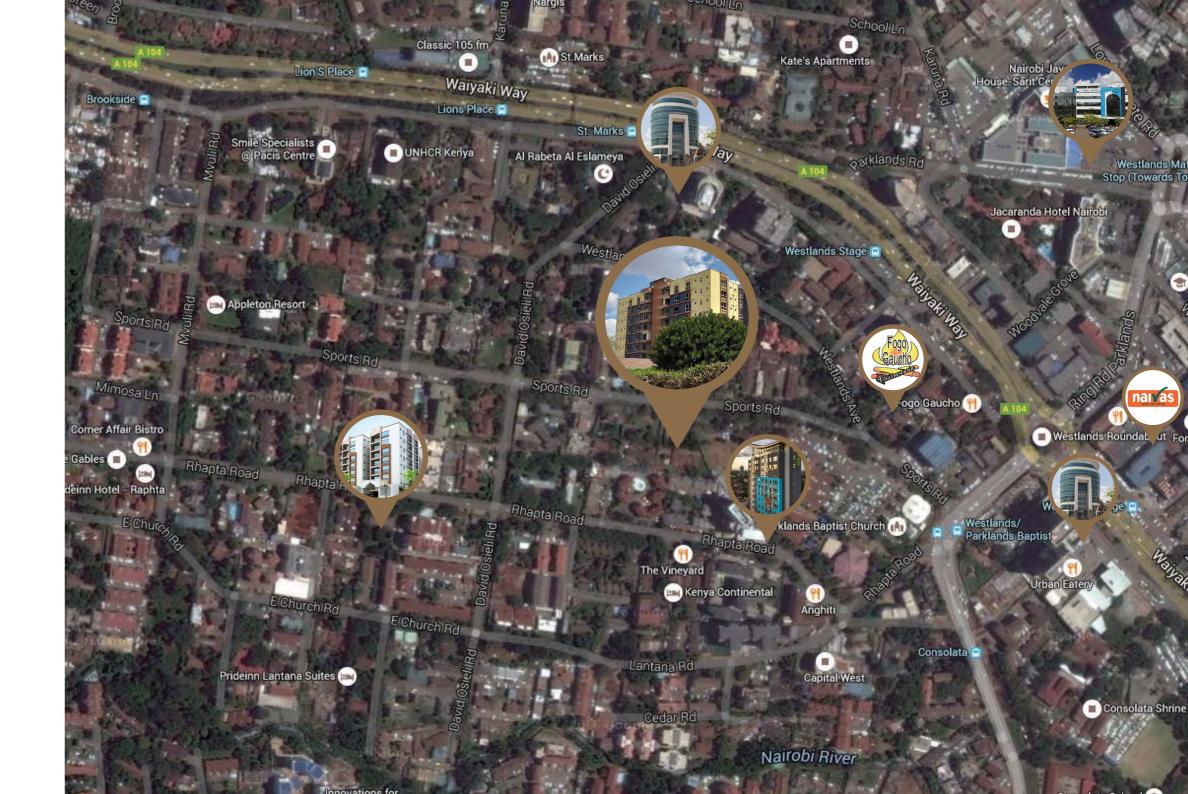

## MINAH HEIGHTS

Rising above a quiet serene Westlands address, Minah Heights is set to overlook a charming and intimate neighborhood of ancient mansions filled with graceful greenery and soothing scenery.

The neighborhood is home to Nairobi's finest restaurants and cozy cafes to give Minah Heights residents the perfect lunch stroll while indulging in an afternoon of shopping in the prestigious shopping malls Westlands has to offer.

our neighborhood boasts of Nairobi National Museum filled with your avourite artist's artwork on display or enjoy a quiet corner in the vast greenery of the Nairobi Arboretum.

laxary living

From the peak of luxury to the epitome of beauty

### BUILDING

Developer: Samad Resources LTD Location: Prof. Saitoti Avenue, Westlands