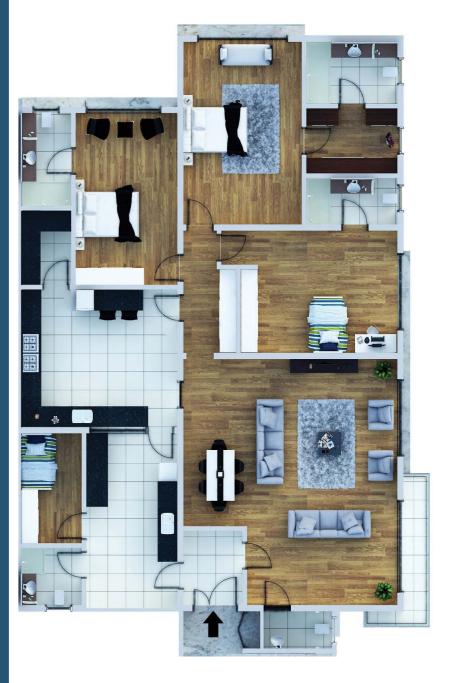

limited supply, positions Minah heights as a great investment with exceptional potentials for rental growth and capital gains.





We develop
quality spaces of
living specifically
engineered for the
interaction of world
– class people in
exceptional places
seeking specific
purposes of life.











# **Luxurious Living**

With a mix of contemporary and Arabic architecture, the interior designs feature granite and quartz countertops, laminate flooring and ergonomic kitchen layouts to create the grand experience of opulent living.







Large open kitchens fully fitted with stainless steel cookers, ovens and hoods that make your cooking at Minah Heights the perfect place to prepare that favorite meal and dine in.



## FLOOR PLAN



# 3 BEDROOM

227.6 m<sup>2</sup> 2450 ft<sup>2</sup>



### **ROOM PLAN**



# **STUDIO**

31.5 m<sup>2</sup> 339 ft<sup>2</sup>



# 1 BEDROOM

*1A*57.0 m<sup>2</sup>
613 ft<sup>2</sup>

# 1 BEDROOM 1B 57.5 m<sup>2</sup> 618 ft<sup>2</sup>



# 2 BEDROOM

81.5 m<sup>2</sup> 876 ft<sup>2</sup>



### BUILDING

Developer: Samad Resources LTD Location: Prof. Saitoti Avenue, Westlands

### **Amenities:**

- · Standby Generator
- · Borehole
- Two elevators
- · Gym
- Swimming pool
- · Children play area
- · Rooftop lounge
- · Electric fencing on top of the perimeter wall
- · Intercom between gatehouse and apartments
- Centralized TV and centralized DSTV/Arab set (Subscription to pay)

### Features:

- · Quartz stone worktops & backsplash
- · Embedded LED strip on kitchen cabinets
- · Porcelain floor & wall tiling
- · Ergonomic kitchen layouts
- ·