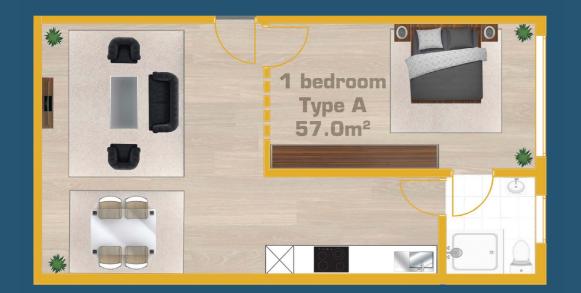

al potentials for rental growth and capital gains.





We develop
quality spaces of
living specifically
engineered for the
interaction of world
– class people in
exceptional places
seeking specific
purposes of life.











# **Luxurious Living**

With a mix of contemporary and Arabic architecture, the interior designs feature granite and quartz countertops, laminate flooring and ergonomic kitchen layouts to create the grand experience of opulent living.







Large open kitchens fully fitted with stainless steel cookers, ovens and hoods that make your cooking at Minah Heights the perfect place to prepare that favorite meal and dine in.



## FLOOR PLAN



# 3 BEDROOM

227.6 m<sup>2</sup> 2450 ft<sup>2</sup>



### **ROOM PLAN**



# **STUDIO**

31.5 m<sup>2</sup> 339 ft<sup>2</sup>



# 1 BEDROOM

*1A*57.0 m<sup>2</sup>
613 ft<sup>2</sup>

# 1 BEDROOM 1B 57.5 m<sup>2</sup> 618 ft<sup>2</sup>



# 2 BEDROOM

81.5 m<sup>2</sup> 876 ft<sup>2</sup>



### BUILDING

Developer: Samad Resources LTD Location: Prof. Saitoti Avenue, Westlands

### **Amenities:**

- · Standby Generator
- · Borehole
- Two elevators
- · Gym
- Swimming pool
- · Children play area
- · Rooftop lounge
- · Electric fencing on top of the perimeter wall
- · Intercom between gatehouse and apartments
- Centralized TV and centralized DSTV/Arab set (Subscription to pay)

### Features:

- · Quartz stone worktops & backsplash
- · Embedded LED strip on kitchen cabinets
- · Porcelain floor & wall tiling
- · Ergonomic kitchen layouts
- · Double glazed UPVC windows
- Under sink heaters
- · Smart home ready System