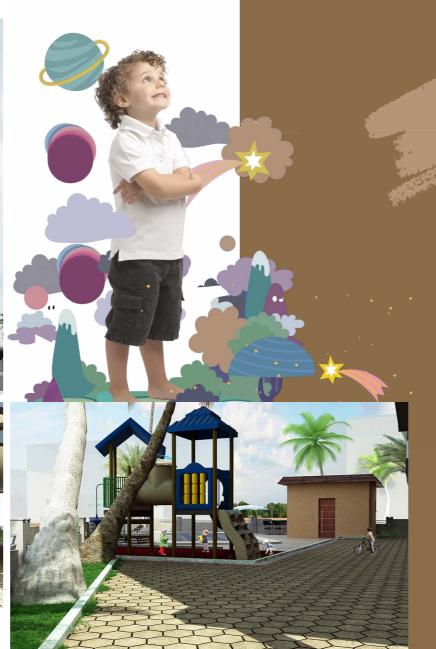

### **Amenities:**

- · Standby Generator
- · Borehole
- Two elevators
- · Gym
- Swimming pool
- · Children play area
- · Rooftop lounge
- · Electric fencing on top of the perimeter wall
- · Intercom between gatehouse and apartments
- Centralized TV and centralized DSTV/Arab set (Subscription to pay)